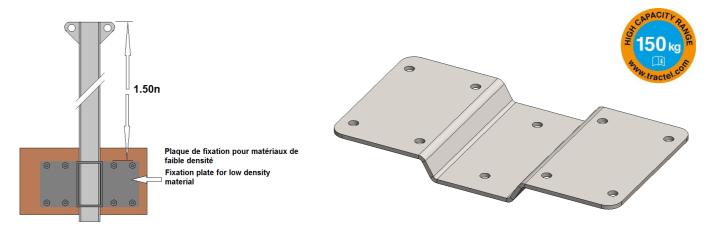

The fixing plate for low density materials has been studied to fix the anchoring rod in materials such as brick or limestone.

### **Features:**

So that the tracrod 150 kg anchor rod can be installed in as many configurations as possible, Tractel® has made a fixing plate for low density materials that is installed between the mounting base and the receiving structure

\*\* A securing plate for low-density support structures, which is fastened using eight, 12-mm screws

NB: when installing the plate the user must obligatorily verify the compatibility between the installation and the structural. Chemical anchors are not supplied with the base, they must be compatible with the belay support